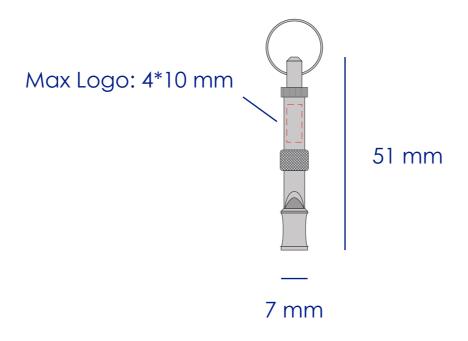

#### **Product Colour**

Metal Silver

Stainless Steel Dog Whistle 7 mm \* 51 mm Branding Method: Laser Engrave

## Logo Size